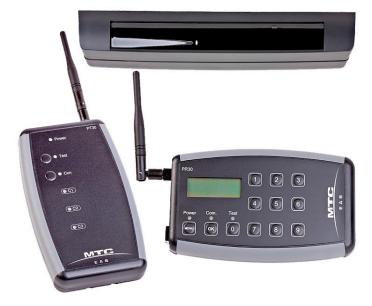

## WIRELESS PEOPLE COUNTER

A Plug & Play People Counting system which requires only a power socket and access to a PC. The People Counter can be placed above any doorway, or whereever you want the counting to be done. It detects/counts all visitors, and is sending the results wirelessly to your PC or laptop.

This flexible system can be placed anywhere in your store and sees the way customers move: Get the most out of your instore marketing actions!

MTC EAS puts great emphasis on the fact that it should be simple and logical to obtain the relevant information. With the included software the reports and graphs can be downloaded without specific knowledge of IT.

## **Technical specs**

| Description            | MTC wireless people counter |
|------------------------|-----------------------------|
| Article nr. 3 channels | XA-AMPCS                    |
| Article nr. 9 channels | XA-AMPCS9                   |
| Dimensions transmitter | 15 * 9 * 2.5 cm             |
| Dimensions receiver    | 15 * 9 * 2.5 cm             |
| Dimensions sensor      | 6.5 * 21 * 3 cm             |
| Detection field        | 3m (at a 2.4m height)       |
| Material               | ABS                         |
| Power supply           | 100-240V                    |
| Color                  | Black                       |
|                        |                             |